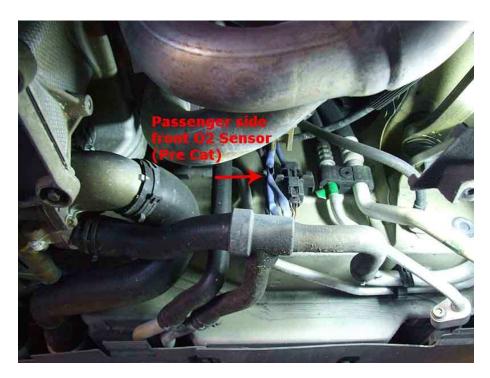

## FVD- Brombacher Header O2 Sensor installation for Boxster/Cayman

This is an illustrated guide to locating and extending the oxygen sensor harness in order to install the FVD-Brombacher sport headers. The Boxster/Cayman supplies ample length from the factory installed harness and can be easily extended by unclipping both the pre and post catalytic sensor harness connectors from their mounted locations in the vehicle. Below you will find the location of all four sensor connections. The pre catalytic sensor connections are on the bulk head between the pass/engine compartment. The post catalytic connector wiring runs along both bank 1&2 cylinder head covers and routes to the rear cross member.