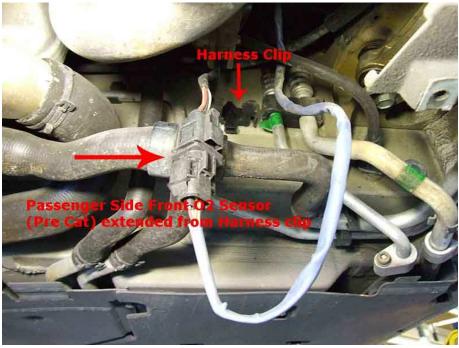

## FVD- Brombacher Header O2 Sensor installation for Boxster/Cayman

This is an illustrated guide to locating and extending the oxygen sensor harness in order to install the FVD-Brombacher sport headers. The Boxster/Cayman supplies ample length from the factory installed harness and can be easily extended by unclipping both the pre and post catalytic sensor harness connectors from their mounted locations in the vehicle. Below you will find the location of all four sensor connections. The pre catalytic sensor connections are on the bulk head between the pass/engine compartment. The post catalytic connector wiring runs along both bank 1&2 cylinder head covers and routes to the rear cross member.