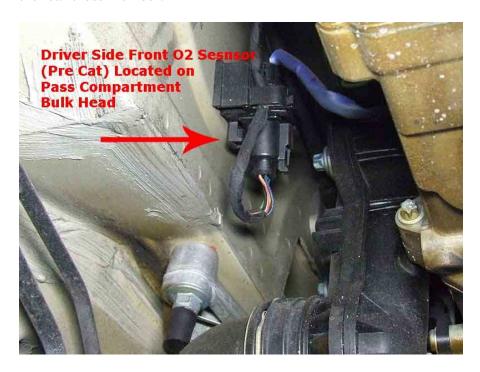

## FVD- Brombacher Header O2 Sensor installation for Boxster/Cayman

This is an illustrated guide to locating and extending the oxygen sensor harness in order to install the FVD-Brombacher sport headers. The Boxster/Cayman supplies ample length from the factory installed harness and can be easily extended by unclipping both the pre and post catalytic sensor harness connectors from their mounted locations in the vehicle. Below you will find the location of all four sensor connections. The pre catalytic sensor connections are on the bulk head between the pass/engine compartment. The post catalytic connector wiring runs along both bank 1&2 cylinder head covers and routes to the rear cross member.