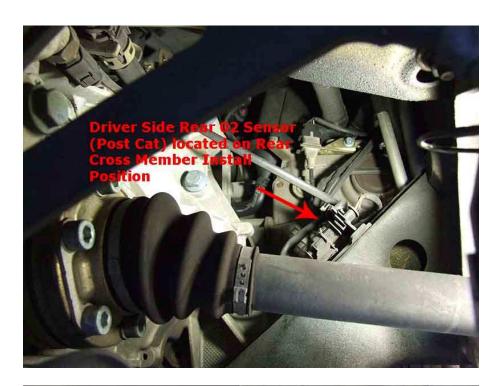

## FVD- Brombacher Header O2 Sensor installation for Boxster/Cayman

This is an illustrated guide to locating and extending the oxygen sensor harness in order to install the FVD-Brombacher sport headers. The Boxster/Cayman supplies ample length from the factory installed harness and can be easily extended by unclipping both the pre and post catalytic sensor harness connectors from their mounted locations in the vehicle. Below you will find the location of all four sensor connections. The pre catalytic sensor connections are on the bulk head between the pass/engine compartment. The post catalytic connector wiring runs along both bank 1&2 cylinder head covers and routes to the rear cross member.