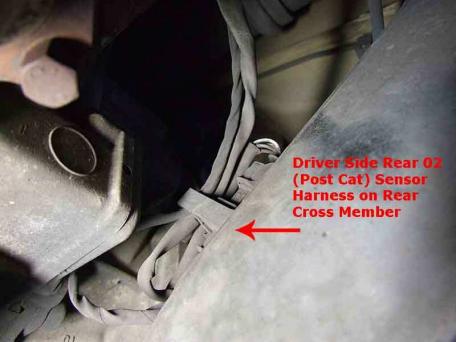

## FVD- Brombacher Header O2 Sensor installation for Boxster/Cayman

This is an illustrated guide to locating and extending the oxygen sensor harness in order to install the FVD-Brombacher sport headers. The Boxster/Cayman supplies ample length from the factory installed harness and can be easily extended by unclipping both the pre and post catalytic sensor harness connectors from their mounted locations in the vehicle. Below you will find the location of all four sensor connections. The pre catalytic sensor connections are on the bulk head between the pass/engine compartment. The post catalytic connector wiring runs along both bank 1&2 cylinder head covers and routes to the rear cross member.