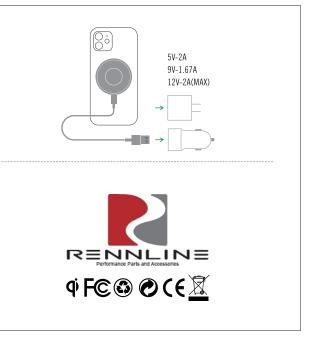

## Technical Specifications

| Nodel           | PM70                           |
|-----------------|--------------------------------|
| nput            | 5V-2A / 9V-1.67A / 12V-2A(MAX) |
| Dutput          | 15W / 10W / 7.5W / 5W          |
| Standard        | Qi                             |
| Conversion Rote | ≤80%                           |
| Dimension       | Ø 57x30mm(Includes clip)       |
| Veight          | 60g                            |
|                 |                                |