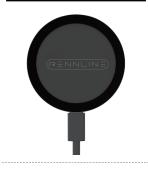

## PM70 💦

MAGNETIC CAR WIRELESS CHARGER

Thank you for choosing the Rennline ExactFit phone mount. The PM70 is a magnetic wireless charger that can be added to any Rennline ExactFit mount. The integrated aluminum alloy body allows for improved heat dissipation, so the charging performance is more stable. Can support MagSafe equipped phones, and non MagSafe phones with the addition of the adhesive-backed steel ring. Please read this manual carefully and keep it in a safe place for inspection.